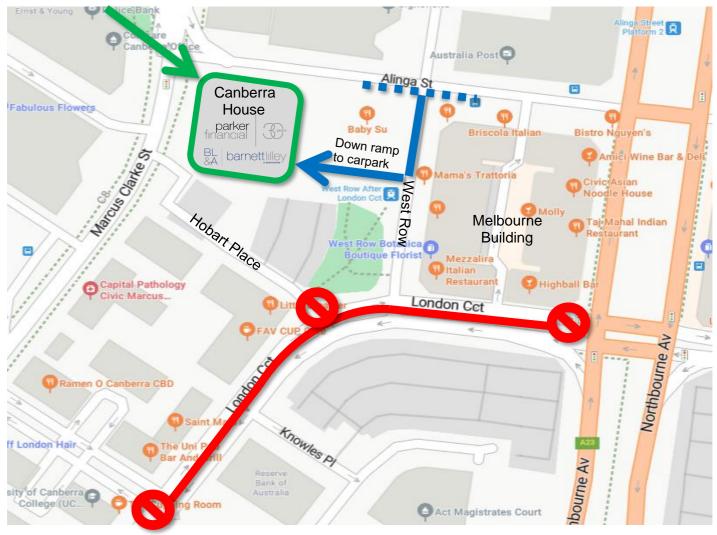

## Canberra House Basement Parking

Parker Financial and Barnett Lilley & Associates are located on Level 10 Canberra House, 40 Marcus Clarke Street (indicated by the green arrow on the diagram below).

Access to basement parking is **via West Row** (indicated by the **blue** arrow below), **off Alinga Street**. NOTE: Due to the planned construction works for the Light Rail Stage 2A City to Commonwealth Park commencing 5 February 2025, West Row can be accessed <u>only via Alinga Street</u>.

- Turn into the down-ramp to the basement, from West Row.
- Drive down the right-hand side of the ramp, at the bottom of the ramp there is a yellow intercom with access buttons.
- Press the Parker Financial button (bottom right).
- A buzzer will confirm entry and allow access to the basement via roller door.
- Proceed forward to the T-section.
- Turn right and locate the Parker Financial and Barnett Lilley & Associates parking spaces (5, 6 or 7).